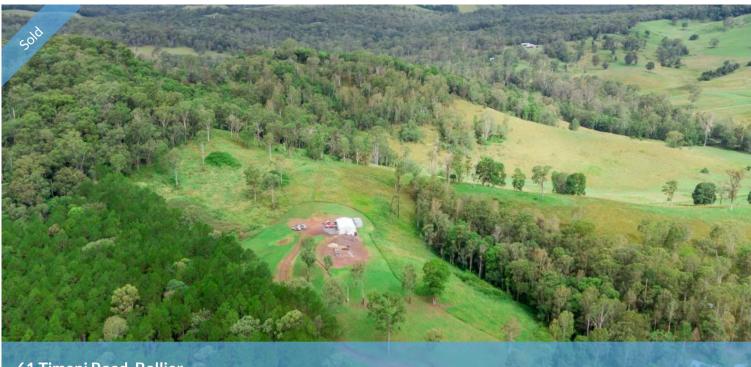

## A BLOCK WITH A VIEW!

If this block fits your description, you better react fast!

Over 8.5 acres (3.53 ha) of grazing, at the end of a cul-de-sac road, with a commanding view of the Mary Valley countryside, just 5 minutes from a village.

Not only does this block have a level house site, the garage/temporary accommodation base is already in place. The shed is divided between a 2-bay open machinery shed and a fully enclosed 3-bay section partially set up as living accommodation. It has a concrete slab right through, power is ready to connect and the water tank is in place.

The house site, adjacent to the garage, is levelled ready for your "house with a view". And what a view it is – 180 deg plus! While it has a great view, it also has privacy because of its cul-de-sac position and the elevated house site.