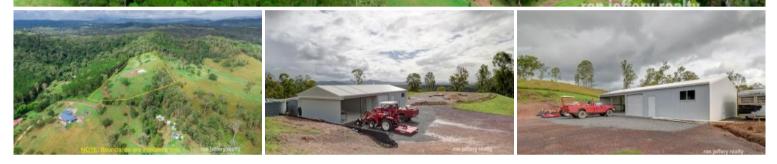

Not only does this block have a level house site, the garage/temporary accommodation base is already in place. The shed is divided between a 2-bay open machinery shed and a fully enclosed 3-bay section partially set up as living accommodation. It has a concrete slab right through, power is ready to connect and the water tank is in place.

The house site, adjacent to the garage, is levelled ready for your "house with a view". And what a view it is – 180 deg plus! While it has a great view, it also has privacy because of its cul-de-sac position and the elevated house site.