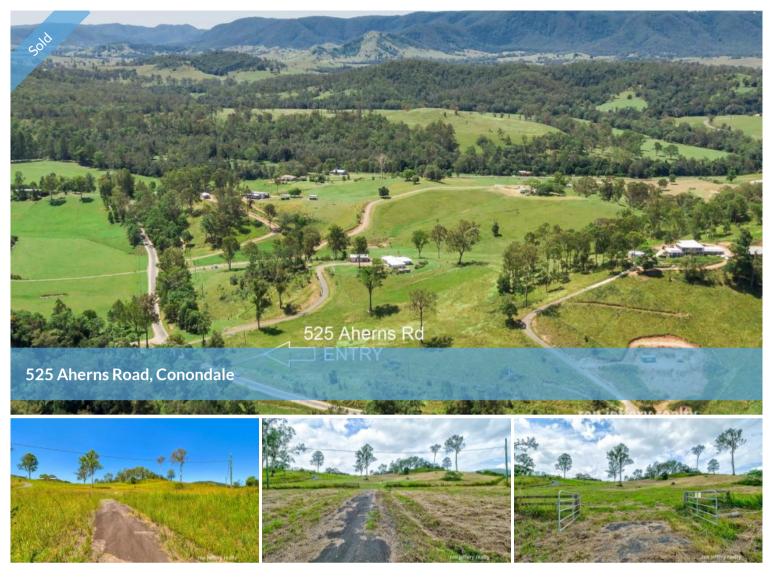

## BUILD YOUR NEW HOME IN THE COUNTRY!

At a time when good small acreage blocks are hard to find, this 5-acre (2.02 ha) vacant lot should be snapped up pretty quickly. It is a good grazing block, fenced and well grassed! You could select an elevated building site, with a great view, towards the rear of the block. It has sealed road frontage and power and phone available.

The block is in a picturesque valley only 5-6 minutes from the village, home to Conondale Public School, the Conondale General Store and the local Hall.

Aherns Rd is at Conondale, midway or 20 minutes from either Maleny or Kenilworth, in the Sunshine Coast Hinterland. It's less than an hour from the Coast and about 11/2 hours from the centre of Brisbane.

Inspections of 525 Aherns Rd Conondale can be arranged by contacting the team at ron jeffery realty. With offices in both Imbil & Kenilworth, ron jeffery realty have the Mary Valley covered.

A block to build your new home in the country!