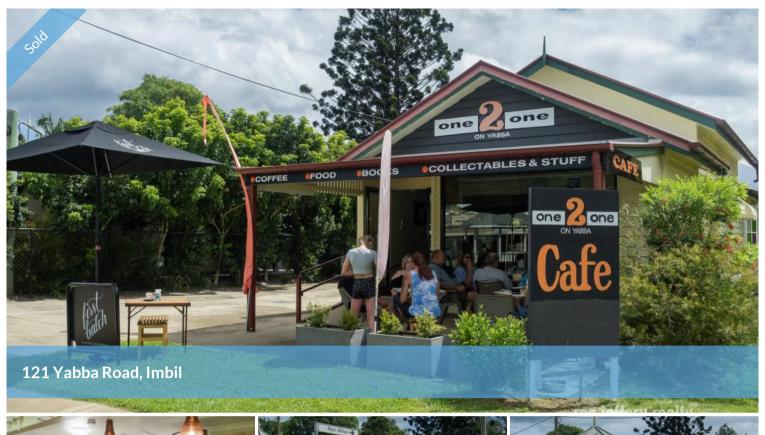

Fully renovated commercial premises located right in the middle of the Imbil CBD. It's next to the playground, overlooking Yabba Creek.

While the core of the building is over 100 years old, the current cafe business commenced operation in July 2016. The opening followed an extensive renovation and a fit out that includes a modern commercial kitchen.

one2one cafe has been welcomed into the Imbil community, providing a much needed meeting place for locals and visitors alike. The cafe services a loyal local community and an ever increasing tourist trade. It is also a "destination cafe" for the wider Sunshine Coast area.

Internally, the cafe is decorated with books and collectables that not only look good, but are also available for sale. These collectables range from traditional to quirky, classic to retro. There is even an extensive apron collection.