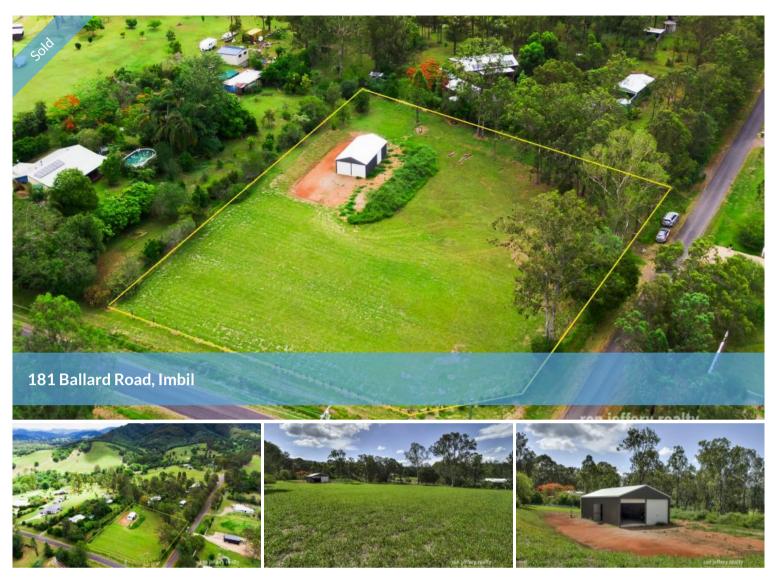

## 6,000m2 BLOCK WITH A NEW SHED!

Imbil's best rural residential block just got a whole lot better!

The 6,012m2 fully fenced block on the corner of Ballard and Kevin Roads feels bigger than it really is, because it's on the corner. And the corner location offers dual road access, perfect!

While the north-facing block has always had excellent soil, it now has the water to go with it – a brand new, fully equipped bore. The new 4-bay, 12M X 7M garage can be a great base while you build, or an excellent weekend destination. The roof is insulated, the slab is in place and the power is adjacent to the building. There are 3 garage door access points.

So, there is over 6,000m2 of productive land, a new 4-bay garage, a brand-new bore and power – it just needs your house.

181 Ballard Rd is just a few minutes from the village of Imbil, about half an hour from Gympie, 45 minutes from the coast at Noosa and 10 minutes from the new freeway, on your way to anywhere.