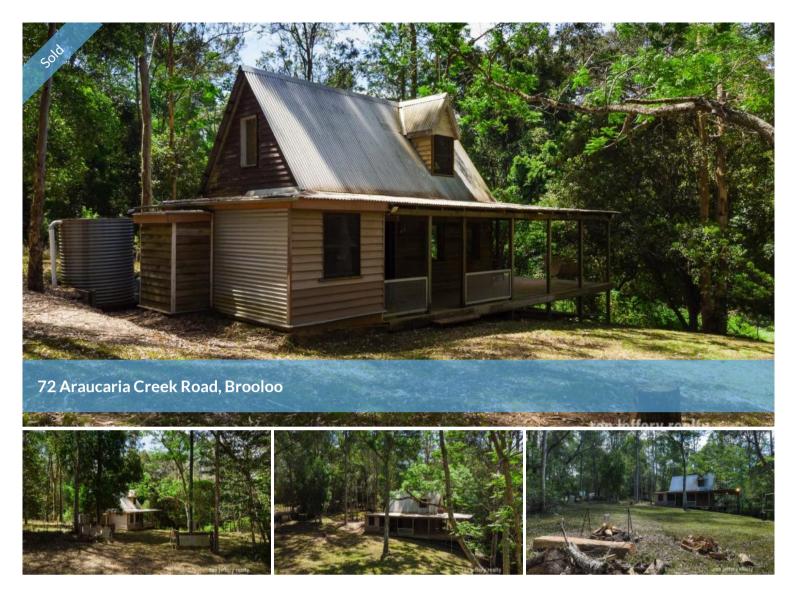

## THE SHOTTAGE!

On the outside it's a great SHACK, set on a wilderness block, On the inside it's a cute COTTAGE, with all the modern conveniences, Therefore, it's a SHOTTAGE!

Externally, the SHOTTAGE is a timber clad SHACK with verandas on 3 sides and a high-pitched roofline complete with Dorma windows. Inside, the COTTAGE has an open plan living space that features polished timber floors, slow combustion heating and bi-fold door access to the wide, covered deck. The ceiling is timber, the underneath of the loft style bedroom. The kitchen, while simple, has everything that a weekender needs including a built-in bench or breakfast bar and plenty of storage. The bathroom is first class with a sunken bath, with a rain-head shower over, and quality finishes. The bedroom is upstairs on the loft/mezzanine floor, with plenty of head space.

Back outside it's all about the wide north-facing deck, the wilderness and life in the bush. Need more space? You're almost in Imbil State Forest, how much space do you need? Set on 5 acres at the edge of the State Forest, this is everyone's ideal hinterland weekender. It's cute as!

Araucaria Creek Rd, off Coonoongibber Creek Rd, has direct access to the forest and is mid-way between the Mary Valley villages of Imbil & Kenilworth. The property is half an hour from Gympie and 45 minutes from the coast at Noosa, with easy access to the new freeway, on your way to anywhere.