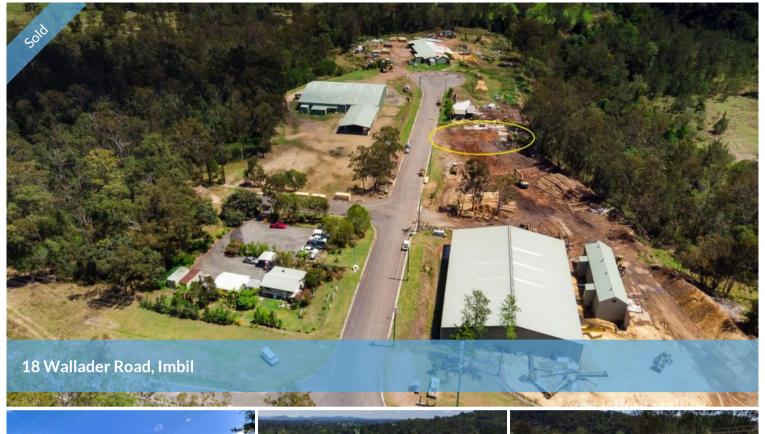

## **INDUSTRIAL LAND!**

Wallader Rd is the only dedicated industrial estate in the Imbil area and ron jeffery realty can now offer a half acre (2,062m2) vacant block in the estate. It's close to the village and close to the local timber mill.

Wallader Rd is a sealed cul-de-sac road with excellent power access. You could establish your business here, whatever it is! And, at this price, you can't go wrong.

Imbil is set on the banks of Yabba Creek and the edge of the State Forest. It's the gateway to Borumba Dam. The village is just half an hour from Gympie and 10 minutes from the new freeway, on your way to anywhere.