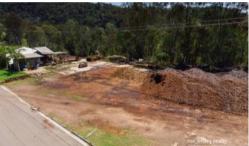

## **INDUSTRIAL LAND!**

Wallader Rd is the only dedicated industrial estate in the Imbil area and ron jeffery realty can now offer a half acre (2,062m2) vacant block in the estate. It's close to the village and close to the local timber mill.

## 2,062 m2

Price SOLD for \$87,500

Property Type Residential

Property ID 318

Land Area 2.062 m2