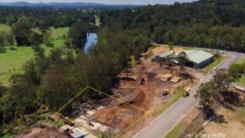

## **INDUSTRIAL LAND!**

Wallader Rd is the only dedicated industrial estate in the Imbil area and ron jeffery realty can now offer a half acre (2,062m2) vacant block in the estate. It's close to the village and close to the local timber mill.

## 2,062 m2

Price SOLD for \$87,500

Property Type Residential

Property ID 318

Land Area 2.062 m2