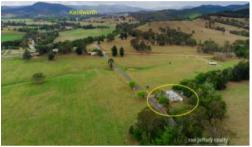

Kenilworth is in the Mary Valley section of the Sunshine Coast hinterland. It's on the Montville/Maleny/Mapleton tourist loop. Access to the Highway and the Coast is via Eumundi, less than half an hour away.