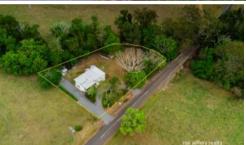

## DOUBLE STOREY HOME BESIDE THE CREEK

This impressive double-storey home, from the post war era, is set on a unique half acre (2,292m2) lot with creek frontage. A semi-circular driveway delivers you straight to the front of the house.

Downstairs is split into two areas, one with a built-in bar. Use it as a rumpus room, develop as additional self-contained living, or have a combination of both.

The half-acre block, with frontage to Pullen Pullen Creek, has carport parking for two vehicles, a small storage shed and a chook yard. It is just a couple of minutes from the village. You can live the lifestyle without the work of larger acreage.