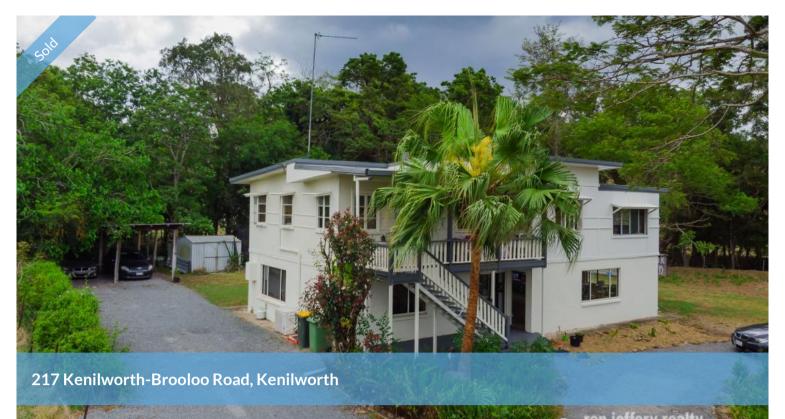

## DOUBLE STOREY HOME BESIDE THE CREEK

This impressive double-storey home, from the post war era, is set on a unique half acre (2,292m2) lot with creek frontage. A semi-circular driveway delivers you straight to the front of the house.

Upstairs, the front veranda, with an extensive rural view, gives access to a living area split into three rooms. The dining room is also the entry room, with access to both loungeroom and kitchen. The kitchen is quite spacious and capable of being a true country, eat-in style, kitchen. The kitchen has an air conditioner capable of cooling the whole house while the loungeroom has a centrally located slow combustion heater. There are 4 bedrooms, 3 with built-in robes, an updated bathroom and separate toilet.

Downstairs is split into two areas, one with a built-in bar. Use it as a rumpus room, develop as additional self-contained living, or have a combination of both.

The half-acre block, with frontage to Pullen Pullen Creek, has carport parking for two vehicles, a small storage shed and a chook yard. It is just a couple of minutes from the village. You can live the lifestyle without the work of larger acreage.