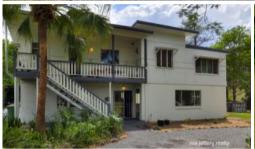

Upstairs, the front veranda, with an extensive rural view, gives access to a living area split into three rooms. The dining room is also the entry room, with access to both loungeroom and kitchen. The kitchen is quite spacious and capable of being a true country, eat-in style, kitchen. The kitchen has an air conditioner capable of cooling the whole house while the loungeroom has a centrally located slow combustion heater. There are 4 bedrooms, 3 with built-in robes, an updated bathroom and separate toilet.

Downstairs is split into two areas, one with a built-in bar. Use it as a rumpus room, develop as additional self-contained living, or have a combination of both.

The half-acre block, with frontage to Pullen Pullen Creek, has carport parking for two vehicles, a small storage shed and a chook yard. It is just a couple of minutes from the village. You can live the lifestyle without the work of larger acreage.