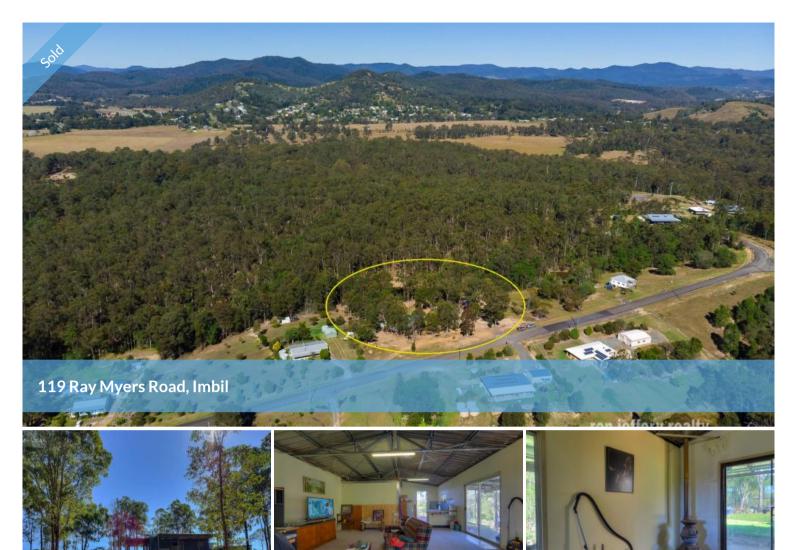

Ray Myers Rd is primarily natural bush, just a couple of minutes out of the village of Imbil. The blocks here offer privacy and seclusion, without being remote.

Number 119 Ray Myers Rd is a 1 ha (2.5 acres) block with plenty of trees and a very large dam. There's still plenty of cleaning up to be done on the block but then it's a blank canvas.

There are two approved buildings on the block:

- The first one is a container with a roof that takes in a covered forecourt and the container. It is used as a storage shed.
- The second one is a "liveable shed", approved only as a shed. It's a 3-bay double garage that has an open plan living space with a slow combustion heater. There is a kitchen in one corner and a bedroom directly opposite. It has bathroom and laundry facilities and a covered entertaining area. The shed has mains power and good tank water storage.