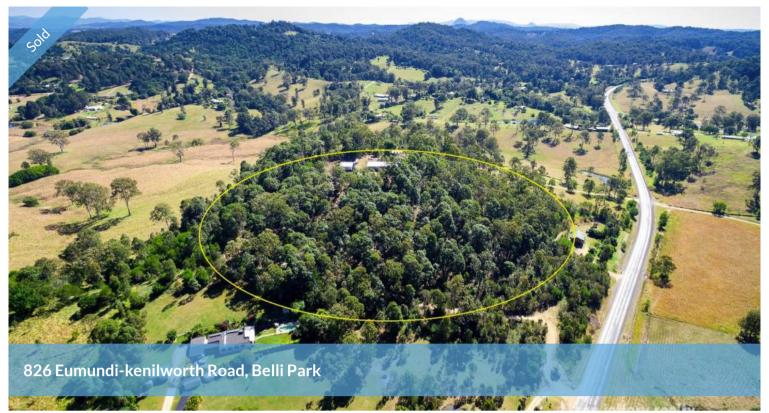

## ESCAPE TO THE COUNTRY!

Belli Park is well positioned in the Hinterland, just west of the Bruce Highway. 826 Eumundi Kenilworth Rd Belli Park is only 5 – 10 minutes from the highway access at Eumundi.

The long winding driveway takes you through the natural bush block to the buildings sited together on a knoll in the rear corner. It's very private here and also offers a great view. The block is 4.11 ha or 10 acres in the old language. When you arrive, there are two buildings – a cute weekender and an awesome shed.