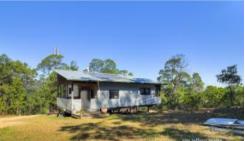

The long winding driveway takes you through the natural bush block to the buildings sited together on a knoll in the rear corner. It's very private here and also offers a great view. The block is 4.11 ha or 10 acres in the old language. When you arrive, there are two buildings – a cute weekender and an awesome shed.

It's more than comfy, for a weekender!

The shed is awesome. Approximately 12M X 24M, the 4-bay shed has high access, a concrete floor, power and great lighting.

Inspections of 826 Eumundi Kenilworth Rd Belli Park can be arranged by contacting the team at ron jeffery realty. With offices in both Imbil & Kenilworth, ron jeffery realty have the Mary Valley covered.