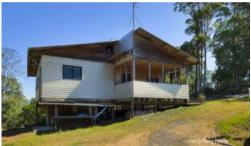

The long winding driveway takes you through the natural bush block to the buildings sited together on a knoll in the rear corner. It's very private here and also offers a great view. The block is 4.11 ha or 10 acres in the old language. When you arrive, there are two buildings – a cute weekender and an awesome shed.

The cute weekender is spacious with semi open plan living areas that feature timber lined ceilings and plenty of glass to bring in the light and offer the view. The lounge room has a slow combustion heater while the kitchen has a gas cooktop, dishwasher and a breakfast bar. There are two bedrooms, both with built-in shelving, and one bathroom.