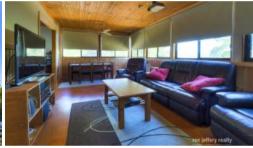

The cute weekender is spacious with semi open plan living areas that feature timber lined ceilings and plenty of glass to bring in the light and offer the view. The lounge room has a slow combustion heater while the kitchen has a gas cooktop, dishwasher and a breakfast bar. There are two bedrooms, both with built-in shelving, and one bathroom.