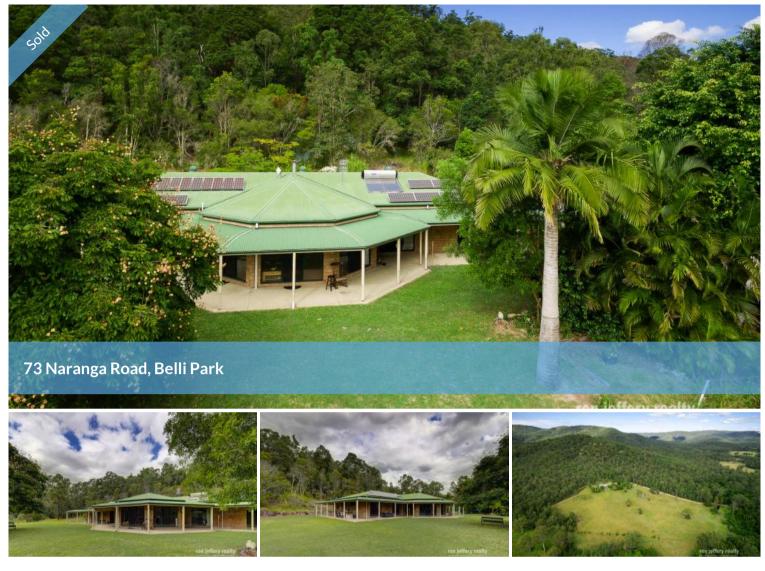

## OFF GRID AND PRIVATE, BUT CLOSE TO THE ACTION!

Naranga Rd is off the Eumundi Kenilworth Rd, and number 73 is at the end of the short road. Belli Creek passes through the property and Mapleton Forest is an adjoining neighbour. There's a lot to like here!

The driveway takes you through a picturesque section of timbered country, over the creek, to the house set in established grounds on the edge of a clearing. It backs onto the timbered hillside, edged by a rock retainer wall. This is a large, family sized home. Homestead style, with wide paved bullnose-verandas on every side. You enter a casual living room, but there are 3 separate living spaces here – casual living/family room, formal lounge room and dining room. They all have tiled floors.

The family room, separated from the kitchen by a breakfast bar, is north-facing with almost continuous glass on its northern side. Being a large bay-window shaped room, there are plenty of windows giving plenty of light. The kitchen is well equipped with a 5-burner gas cooktop and a walk-in pantry. The formal lounge room has a slow combustion heater.

There are 5 bedrooms with the master suite, complete with en-suite and walk-in robe/dressing room, separated from the other 4 by the living rooms. All the other bedrooms have built-in robes and one has direct access to the main bathroom (a second en-suite). All rooms have direct access to the veranda!

The house and adjacent 5-bay garage are powered by a stand-alone solar power system. There are no power bills here! The 51-acre (20.89 ha) block, while predominantly timbered, has productive grazing land near the homestead. A place to graze and a place to ride, if you are into horses!