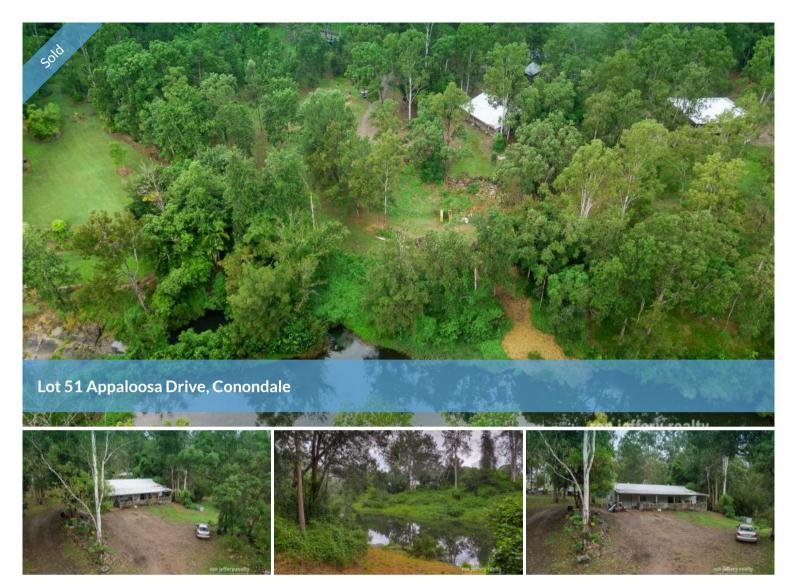

Appaloosa Dr is on the edge of Conondale village and this 2.7-acre (1.09 ha) property has a 50m frontage to the Mary River. How good is that!

The property has a very comfortable "liveable shed", perfect for a weekend retreat in the Hinterland, or a base while you build your dream home, in your dream spot. This is a high roofed, 5-bay shed with a slab floor and a full length paved and covered veranda. It has all the services including power, septic and water tank.

Inside, while one bay is a garage, four bays are devoted to the living accommodation. The living area is open plan with a kitchen in the corner that feature a freestanding electric cooker. The kitchen has an island bench and timber bench tops. The view through the sliding door in the adjacent dining area is straight down to the river. The lounge room has a slow combustion heater at its centre and there are two bedrooms and one bathroom.

While this is a picturesque spot to overlook the river, it could also be your launch spot for activities on the river. Having the river as your neighbour is quite unique, especially on a 1 ha block.

Inspections of this Conondale acreage-property can be arranged by contacting