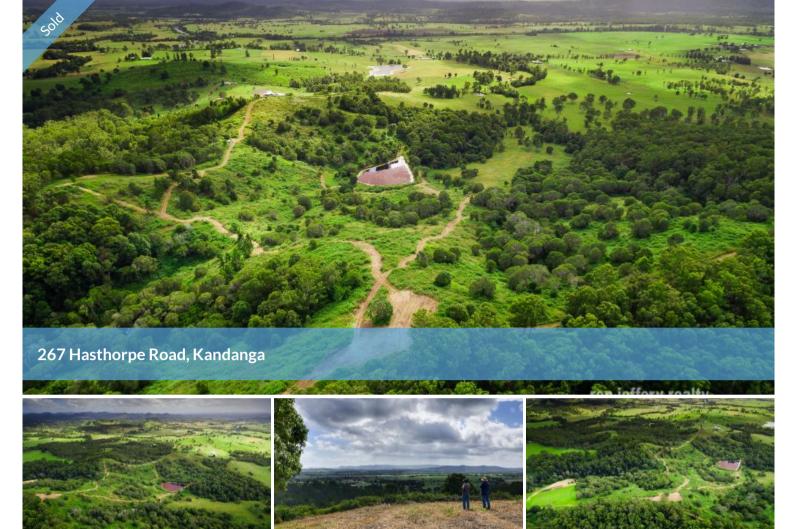

## IT'S THE PRIVACY... IT'S THE VIEWS...

Hasthorpe Rd is close to Kandanga village, off the Mary Valley Rd, and number 267 is at the very end of the road. The road is partially sealed but even on the unsealed section, it's a comfortable drive through picturesque country.

The 67-acre (27.12 ha) grazing block has a battle-axe type entry, straight off the end of Hasthorpe Rd, that widens to reveal some magnificent views. It's not flat country, but that's a good thing. Because, without the hill, you wouldn't have the views!

The block is fully fenced and has one large dam! It needs a little bit of love but that won't take long, and it will be well worth the effort.

There are some fantastic house sites that provide extensive views and absolute privacy.