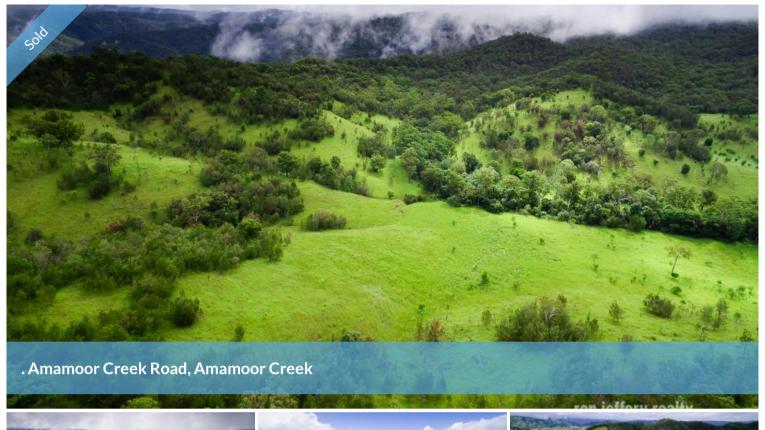

## AMAMOOR LODGE - A PRISTINE ENVIRONMENT!

In the Mary Valley, rarely do we have the opportunity to present a property of the scale and calibre of AMAMOOR LODGE. A large landholding set in the headwaters of Amamoor Creek.

The 2,132 acres (862.8 ha) at AMAMOOR LODGE caters for everyone. The pristine environment here can be enjoyed by nature lovers and thrill seekers, pastoralists and conservationists. In fact, anyone who wants to enjoy the Australian bush. It's remote, but you don't have to go too far. It's large, but it certainly isn't daunting. It offers open grassland and unspoilt woodland, shallow creek crossings and a cascading waterfall, tall Gum Trees and hundreds of Grass Trees, awesome hills and picturesque valleys. All the Australian birdlife, fauna and flora. You could spend hours at the waterfall!

And it doesn't stop there. The property adjoins the State Forest.

Set high on a ridge with great views, the accommodation base at AMAMOOR LODGE is an off-grid Hardiplank clad house with front and rear verandas. With five bedrooms, it can really take a crowd. After a day exploring this vast property there's nothing better than a relaxing drink in front of a wood fire. AMAMOOR LODGE has both slow combustion and open fire heating. Outbuildings include a double garage near the house and older outbuildings close to the cattle yards.