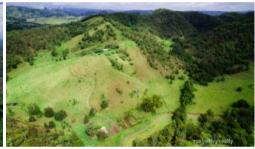

The 2,132 acres (862.8 ha) at AMAMOOR LODGE caters for everyone. The pristine environment here can be enjoyed by nature lovers and thrill seekers, pastoralists and conservationists. In fact, anyone who wants to enjoy the Australian bush. It's remote, but you don't have to go too far. It's large, but it certainly isn't daunting. It offers open grassland and unspoilt woodland, shallow creek crossings and a cascading waterfall, tall Gum Trees and hundreds of Grass Trees, awesome hills and picturesque valleys. All the Australian birdlife, fauna and flora. You could spend hours at the waterfall!

And it doesn't stop there. The property adjoins the State Forest.

Set high on a ridge with great views, the accommodation base at AMAMOOR LODGE is an off-grid Hardiplank clad house with front and rear verandas. With five bedrooms, it can really take a crowd. After a day exploring this vast property there's nothing better than a relaxing drink in front of a wood fire. AMAMOOR LODGE has both slow combustion and open fire heating. Outbuildings include a double garage near the house and older outbuildings close to the cattle yards.