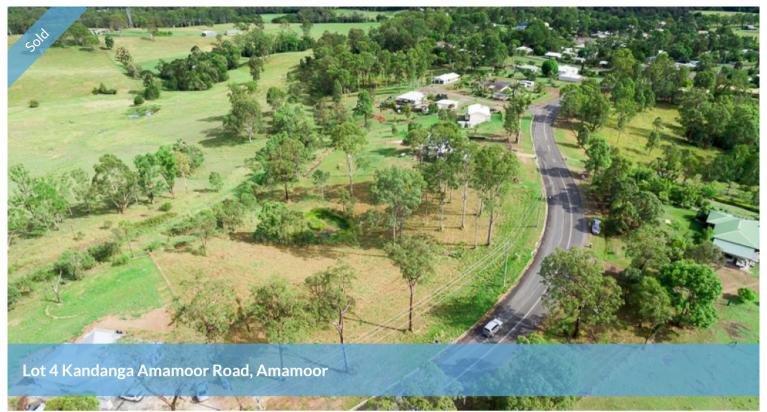

## COUNTRY LIVING CLOSE TO THE VILLAGE!

Ron Jeffery Realty offer this large building block on the very edge of the Mary Valley village of Amamoor.

At 3,030 m2, this block has sealed road frontage, and is backing onto the Valley Rattler rail line.

Power is available at the front of the block - and there is a great outlook!

This block is walking distance from all the village facilities, including the local primary school.

Call the team at Ron Jeffery Realty to arrange your personal inspection on (07) 5488 6000.

## 3,030 m2

Price SOLD for \$125,000

Property Type Residential

Property ID 249

Land Area 3,030 m2