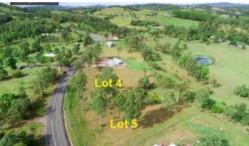

## COUNTRY LIVING CLOSE TO THE VILLAGE!

Ron Jeffery Realty offer this large building block on the very edge of the Mary Valley village of Amamoor.

At 3,030 m2, this block has sealed road frontage, and is backing onto the Valley Rattler rail line.

Power is available at the front of the block - and there is a great outlook!

This block is walking distance from all the village facilities, including the local primary school.

Call the team at Ron Jeffery Realty to arrange your personal inspection on (07) 5488 6000.