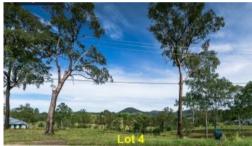

## COUNTRY LIVING CLOSE TO THE VILLAGE!

Ron Jeffery Realty offer this large building block on the very edge of the Mary Valley village of Amamoor.

At 3,030 m2, this block has sealed road frontage, and is backing onto the Valley Rattler rail line.

Power is available at the front of the block - and there is a great outlook!

This block is walking distance from all the village facilities, including the local primary school.

Call the team at Ron Jeffery Realty to arrange your personal inspection on (07) 5488 6000.