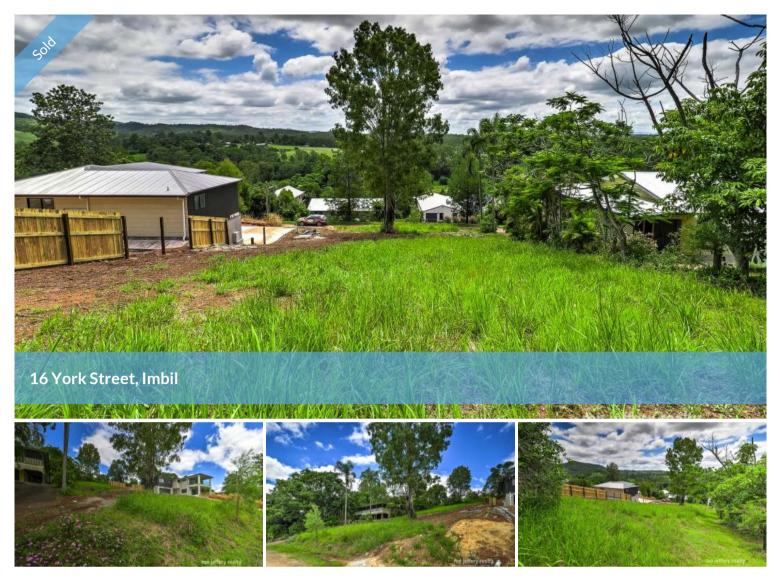

## QUARTER ACRE BLOCK WITH A VIEW!

Vacant land is in short supply, and so are blocks with a great view.

New to the market in the Mary Valley village of Imbil, this quarter acre (1,012m2) block is ready for your new home. The block is 20.1 metres wide X 50.2 metres deep. It's in York St, on the high side, with a northerly slope and a northerly view.

Imbil is set on the banks of Yabba Creek, the edge of the State forest and is the gateway to Borumba Dam. It's under half an hour to Gympie and has easy access to Brisbane and the coast, via the new freeway.

You can arrange your personal inspection of 16 York St Imbil by contacting the team at Ron Jeffery Realty.