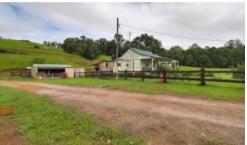

The original cottage had a great front veranda that is being enhanced by the addition of a covered side deck. Externally, it has retained the look of an early Australian farm cottage. Internally, the period features have been preserved while the size is increased and the facilities are brought up to our modern standard. The cottage has 3 bedrooms and 1 bathroom and the living area is separated between a loungeroom with a slow combustion heater and air conditioning and an open plan kitchen/dinner. There is a veranda at the back too!

Old farms have old buildings and this one is no different. One of those old buildings is being reconfigured into a guest cottage, another "work in progress"! Outbuildings include a new  $2\,\%$  bay machinery shed beside the house and a larger 3 bay machinery shed away from the house. Water is from tanks, 3 dams and a seasonal creek.