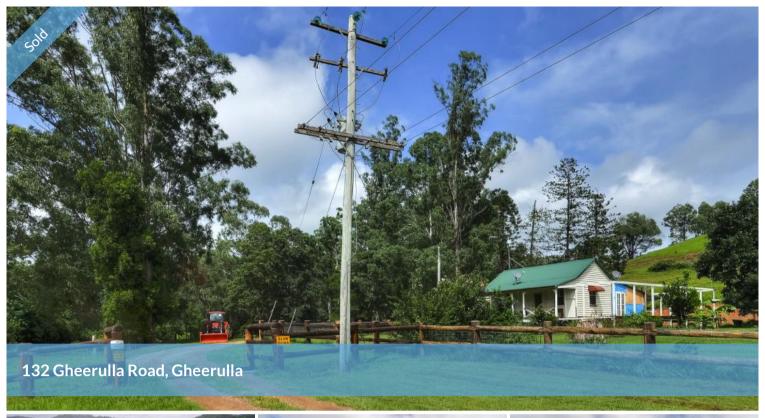

## A CLASSIC COTTAGE IN THE IDEAL SPOT!

**ron jeffery realty** can now offer for sale a classic cottage on an awesome block. The mixed grazing block totals 132 acres (53.47 ha) with some great views. It has long frontage and direct access to Mapleton Forest. It's a very large playground for whatever is your thing.

The original cottage had a great front veranda that is being enhanced by the addition of a covered side deck. Externally, it has retained the look of an early Australian farm cottage. Internally, the period features have been preserved while the size is increased and the facilities are brought up to our modern standard. The cottage has 3 bedrooms and 1 bathroom and the living area is separated between a loungeroom with a slow combustion heater and air conditioning and an open plan kitchen/dinner. There is a veranda at the back too!