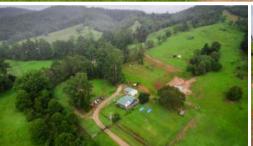

## A CLASSIC COTTAGE IN THE IDEAL SPOT!

**ron jeffery realty** can now offer for sale a classic cottage on an awesome block. The mixed grazing block totals 132 acres (53.47 ha) with some great views. It has long frontage and direct access to Mapleton Forest. It's a very large playground for whatever is your thing.

Old farms have old buildings and this one is no different. One of those old buildings is being reconfigured into a guest cottage, another "work in progress"! Outbuildings include a new  $2\,\%$  bay machinery shed beside the house and a larger 3 bay machinery shed away from the house. Water is from tanks, 3 dams and a seasonal creek.