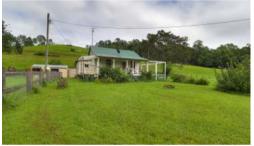

The original cottage had a great front veranda that is being enhanced by the addition of a covered side deck. Externally, it has retained the look of an early Australian farm cottage. Internally, the period features have been preserved while the size is increased and the facilities are brought up to our modern standard. The cottage has 3 bedrooms and 1 bathroom and the living area is separated between a loungeroom with a slow combustion heater and air conditioning and an open plan kitchen/dinner. There is a veranda at the back too!