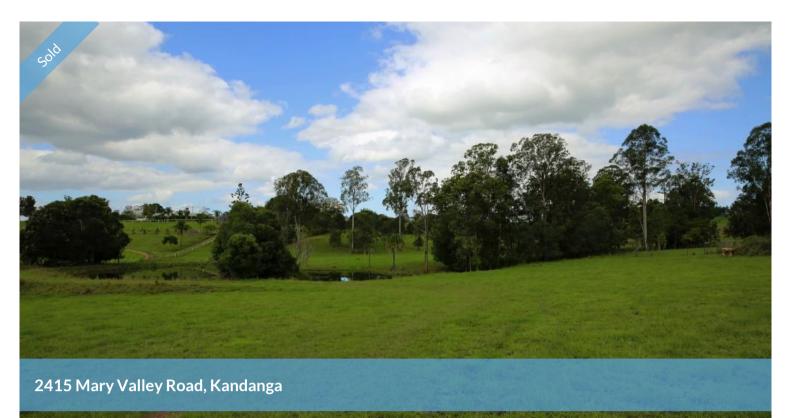

## SOLD BEFORE IT HIT THE MARKET!

Almost 8 acres (3.21 ha) of productive grazing land opposite the Imbil turn-off, 20 minutes from the middle of Gympie.

The block is fully fenced, has an excellent dam and a great house site towards the rear of the block. There is a machinery shed and power close to the house site.

A rare find on today's busy real estate market!