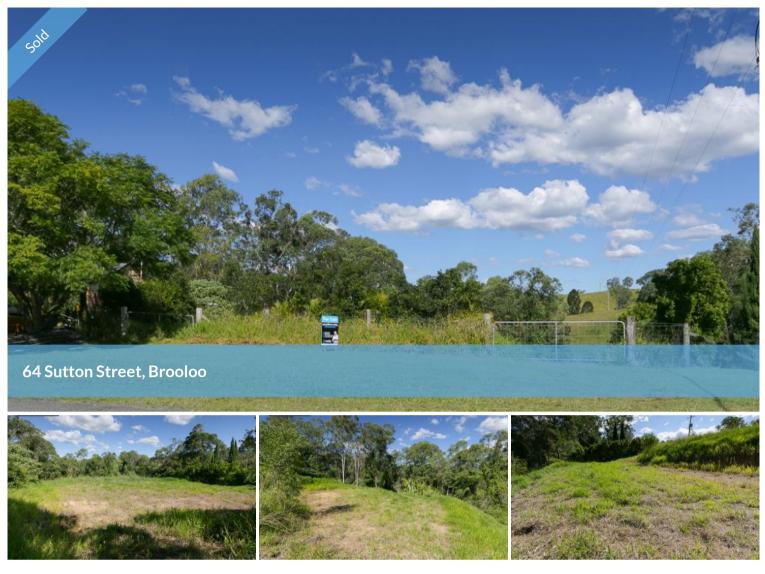

## LARGE RESIDENTIAL LOT IN BROOLOO!

Sutton St Brooloo is just 5 minutes from all the services at Imbil. Just an outer suburb really. Number 64 is a vacant 2,745 m2 lot that already has a levelled house site. It is in a no-through-road section of Sutton St, so it is private and quiet. Large residential lots are rare, so don't delay or it might be gone.