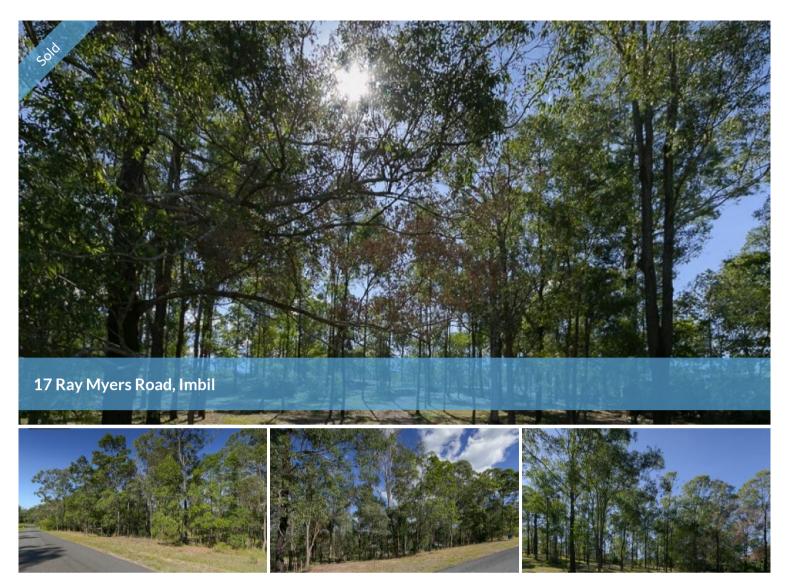

## AN ACRE OF PRIVACY CLOSE TO THE VILLAGE!

This vacant block is lightly treed and offers a great opportunity for you to build your new home in a private setting. It has sealed road frontage and power available. At 4,103 m2 it is a unique offering in this rural/residential area.

Imbil is set on the banks of Yabba Creek, adjoining Imbil State Forest and is the gateway to Borumba Dam. 17 Ray Myers Rd is just 2 km from the village of Imbil.

To arrange your personal inspection, contact the team at Ron Jeffery Realty.

## 🗔 4,103 m2

PriceSOLD for \$112,500Property TypeResidentialProperty ID210Land Area4,103 m2