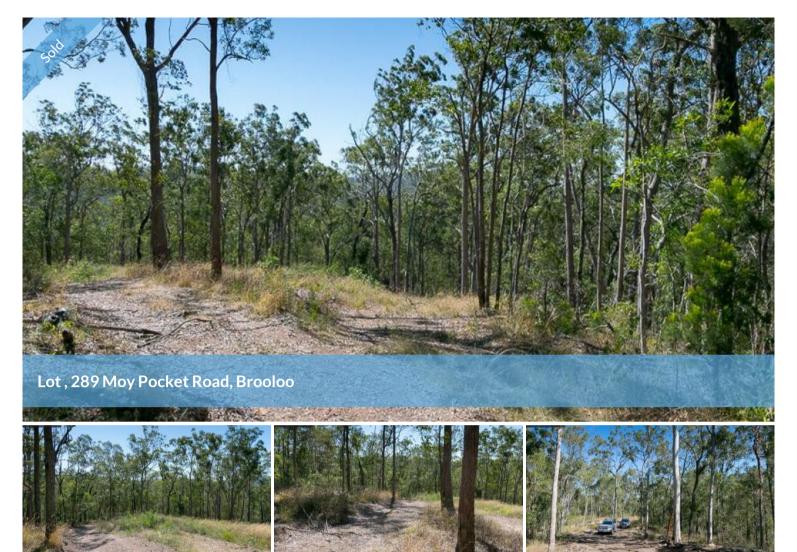

## YOU BETTER BELIEVE IT!

FIRST TO SEE WILL BUY!

A secluded 10.73 ha (26½ acre) lot located on Moy Pocket Rd, midway between the Mary Valley villages of Imbil and Kenilworth. This is virgin bush country ... pioneering country!

The block is completely treed, but that's a good thing.

It is only partially fenced and has some walking tracks already in place. It has sealed road frontage but connecting to mains power would be difficult and/or expensive. However, off-grid systems are so good now that you can be totally self-sufficient with a solar power system.