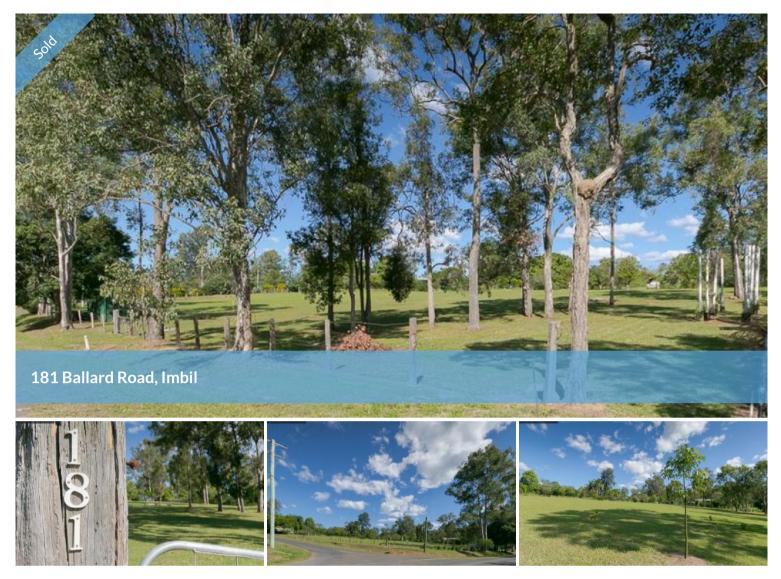

## IT TICKS ALL THE BOXES!

Located just minutes from the village of Imbil, this new listing will tick all the boxes!

This 6,012 m2 vacant block is on the corner of Ballard Rd and Kevin Rd, a very desirable area. Gently sloping with a northerly aspect, it is ideal for any new home design. Double road frontage covers all access options. It is well grassed, has mature tree & new plantings around the boundaries, sealed road frontage and power available.

## 🗔 6,012 m2

PriceSOLD for \$171,500Property TypeResidentialProperty ID198Land Area6,012 m2

Agent Details Ron Jeffery - 0402 223 201