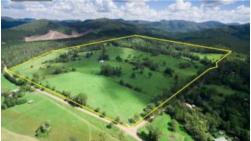

## OVER 160 ACRES WITH DIRECT FOREST ACCESS!

320 Coonoongibber Creek Rd Brooloo is a 161 acre (65.42 ha) mixed grazing block in a unique location. It borders Imbil State Forest on two sides and has double road frontage. No neighbours!

**Land Area** 654,200 m2