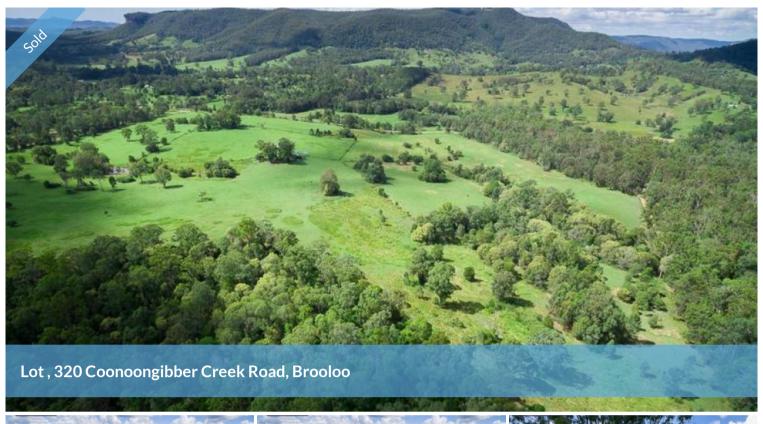

## OVER 160 ACRES WITH DIRECT FOREST ACCESS!

320 Coonoongibber Creek Rd Brooloo is a 161 acre (65.42 ha) mixed grazing block in a unique location. It borders Imbil State Forest on two sides and has double road frontage. No neighbours!

Located at the very end of Coonoongibber Creek Rd, this property has direct forest access. The land is equally suited to cattle or horses, is well fenced and has dams plus Araucaria Creek, a seasonal creek, running through the property. There is good shade trees and a small area of wilderness.

Coonoongibber Creek Rd is between the villages of Imbil and Kenilworth, 30 minutes from Gympie and 45 minutes from the coast at Noosa.

□ 654,200 m2

**Price** SOLD for \$720,000

Property Type Residential

Property ID 197