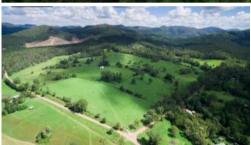

## OVER 160 ACRES WITH DIRECT FOREST ACCESS!

320 Coonoongibber Creek Rd Brooloo is a 161 acre (65.42 ha) mixed grazing block in a unique location. It borders Imbil State Forest on two sides and has double road frontage. No neighbours!

Located at the very end of Coonoongibber Creek Rd, this property has direct forest access. The land is equally suited to cattle or horses, is well fenced and has dams plus Araucaria Creek, a seasonal creek, running through the property. There is good shade trees and a small area of wilderness.