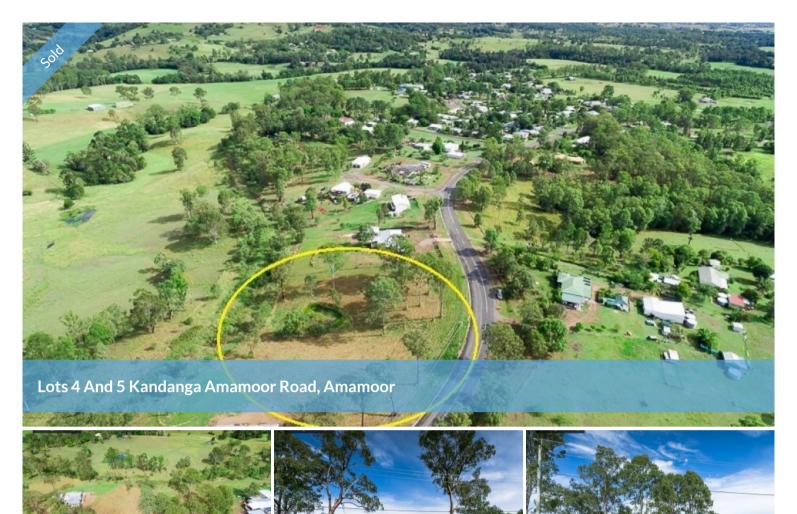

# COUNTRY LIVING - VILLAGE CONVENIENCE!

Ron Jeffery Realty offers Lot 5 - a larger building block on the very edge of the Mary Valley village of Amamoor.

#### LOT 4: - NOW SOLD!

3,030m2 block with sealed road frontage, backing onto the Valley Rattler rail line. Power is available at the front of the block.

#### LOT 5: - STILL AVAILABLE!

4,076m2 block with a small dam. This block also has sealed road frontage and backs onto the rail line. Power is available at the front of the block.

This block is walking distance from all the village facilities, including the local primary school. It has a great rural outlook!