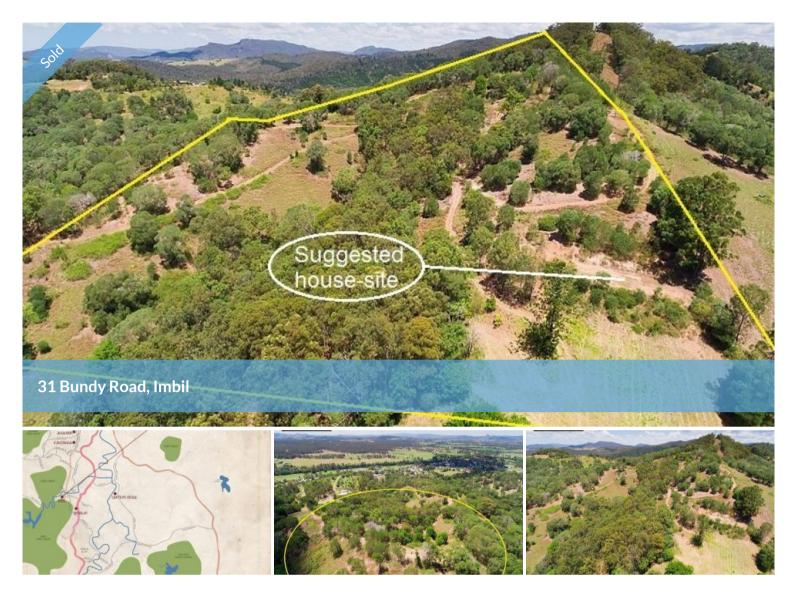

## Found it!

Over 12 acres (4.948 ha) overlooking the village of Imbil. It is on the edge of the village, in a quiet spot with great views.

The block is predominantly timbered and a suggested house-site has been prepared in an elevated spot.