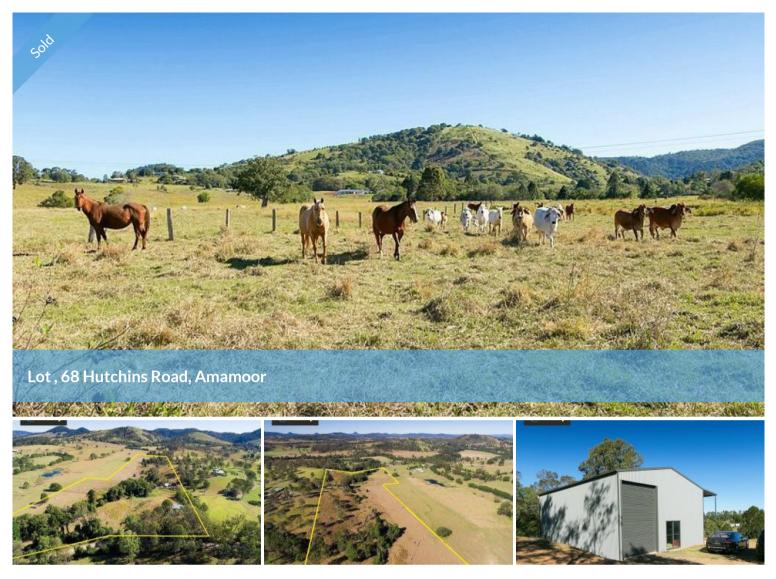

## YOUR VERY OWN CREEK - AT A REDUCED PRICE!

Looking for vacant land with all the extras?

Try this one on Hutchins Rd, just a short distance off Mary Valley Rd.

The features include:

- 28 acres (11.35 ha) of productive grazing land,
- A spring fed creek running through the property,
- 4 ML water licence from the creek,
- Well fenced into 6 paddocks, all with creek access,
- A solar powered, liveable shed with bathroom and kitchen facilities,
- A new extra-large shed, built to take a mezzanine floor,
- All at an affordable price.

Hutchins Rd is located just 15 minutes from the centre of Gympie and a few minutes from the new Bruce Highway.

\*\*\* CLICK ON VIRTUAL TOUR TO HAVE A 3D BIRD'S EYE VIEW OF THIS PRODUCTIVE PROPERTY AND ITS SURROUNDS \*\*\*

Arrange your personal inspection by contacting the team at Ron Jeffery Realty. This property won't disappoint! 🗔 113,500 m2

PriceSOLD for \$340,000Property TypeResidentialProperty ID191Land Area113,500 m2