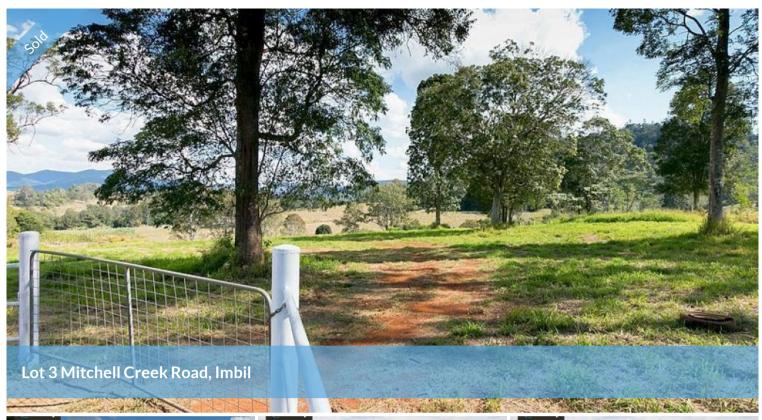

## ADJOINING IMBIL STATE FOREST - HOW GOOD IS THAT!

The property is located in Mitchell Creek Rd, just off Yabba Creek Rd, 5 minutes from Imbil, less than 10 minutes from Borumba Dam and bordering Imbil State Forest. This is the ideal block to launch your hinterland activities.

The driveway leads you through the block to a levelled area with an amazing view over the Yabba Creek valley and the forest. You just can't beat the privacy or the view! The current owners have used the large shed here as their base for many years. It has plenty of room to store your gear and, with bathroom facilities and a mezzanine floor, it can be your temporary or permanent base. There are a couple of preferred house sites so, if you want to build, you can choose!