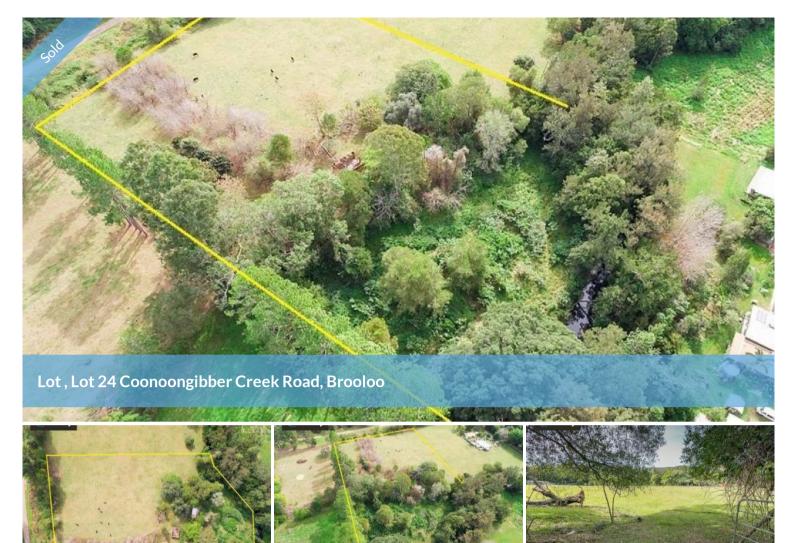

DREAM BLOCK - CREEK FRONTAGE!

## ABANDONDED DREAM LOOKING FOR NEW INSPIRATION!

This will be the best 5 acre block in the area, when you complete the dream. The current owner has moved interstate and the vegetation is taking over!

It is just a couple of kilometres into Coonoongibber Creek Rd, off Mary Valley Rd, half an hour from Gympie and 45 minutes from the coast at Noosa.

- \*\* It's private!
- \*\* It's productive!
- \*\* It has creek frontage!
- \*\* It has easy access to the forest!
- \*\* And, it's For Sale!

The current owner made a start. The 3 bay machinery shed is there. The brickwork for a double garage is there. The power is on site. You just have to clear the overgrown vegetation and complete the project.