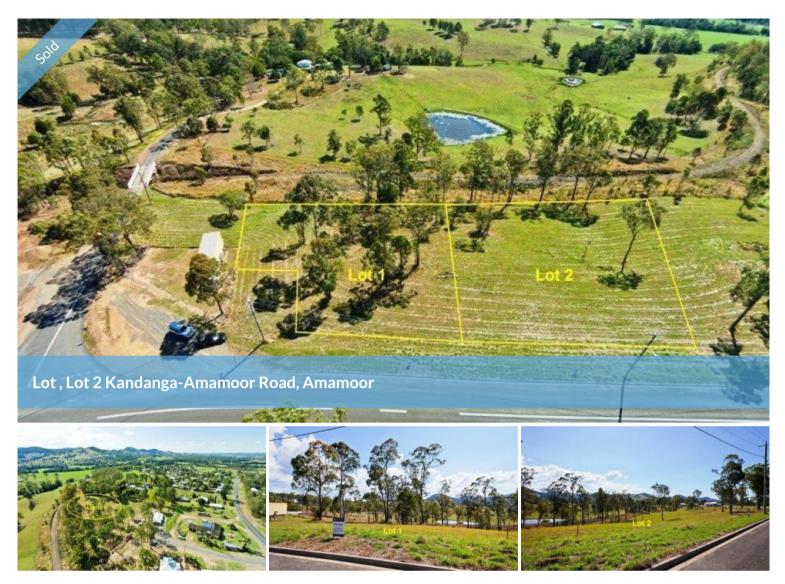

## 3,000m2 LOT IN AMAMOOR!

Ron Jeffery is proud to offer For Sale this attractive 3,000m2 lot in the Mary Valley village of Amamoor.

Located on the very edge of the village, it is in easy walking distance to all the village facilities including Amamoor State School and the Amamoor General Store. Amamoor is only minutes off the Bruce Highway, less than 20 minutes from the regional centre of Gympie and just over half an hour from all that the Noosa area has to offer.

It has frontage to Kandanga-Amamoor Rd with a great rural outlook.

| * LOT 1 | 3,007m2 | . SOLD    |
|---------|---------|-----------|
| * LOT 2 | 3,000m2 | \$115,000 |

- \* LOT 10 ...... 6,783m2 ...... SOLD

This block won't last long, so call Ron Jeffery now to discuss, before it's too late!

## 🗔 3,000 m2

SOLD for \$110,000 Price Property Type Residential **Property ID** 176 Land Area 3,000 m2

**Agent Details** Ron Jeffery - 0402 223 201