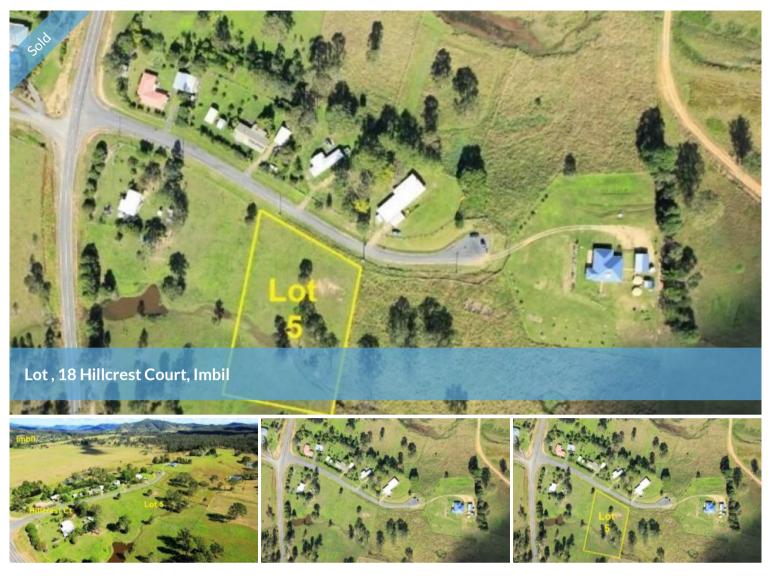

## Lot 5 in developers land clearance!

Hillcrest Ct was developed about 20 years ago and this is one of 5 lots remaining in the developers hands. Now, the developer has decided to clear all remaining lots.

This is a 6,000 M2 lot, an ideal rural lifestyle block size - large enough for most rural pursuits or to accommodate your special interest, yet small enough to be easy for you to maintain. Hillcrest Ct gives you sealed road access and a quiet cul-de-sac to build your new home.

This is one of 5 blocks now For Sale in Hillcrest Ct ranging in size from 6,000 M2 to 9,326 M2. Which lot will you choose?

To watch the Property Sales Video just click on the VIDEO icon or enter this URL into your computer search: http://goo.gl/a7ZUVt