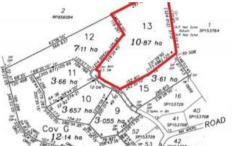

Michelle Ct is a small cul-de-sac, sealed road off the end of Ray Myers Rd just minutes from the village of Imbil. You are less than 30 minutes from Gympie.

The property has a 150m frontage to the road but takes its access off the cul-desac end. This is a 10.87Ha (almost 27 acre) property. It has a mix of grazing and natural bush (probably greater than 50% grazing) and is almost completely fenced.