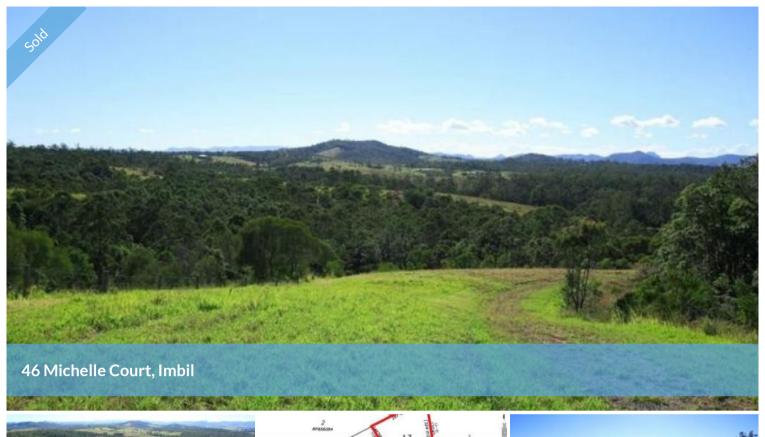

MAKE AN OFFER - ITS GOT TO GO!

Almost 27 acres at Imbil in the Mary Valley, for under \$250,000!

This is a great block! It has an east to north-easterly aspect and an east to north-easterly view. PERFECT!

Michelle Ct is a small cul-de-sac, sealed road off the end of Ray Myers Rd just minutes from the village of Imbil. You are less than 30 minutes from Gympie.

The property has a 150m frontage to the road but takes its access off the cul-desac end. This is a 10.87Ha (almost 27 acre) property. It has a mix of grazing and natural bush (probably greater than 50% grazing) and is almost completely fenced.