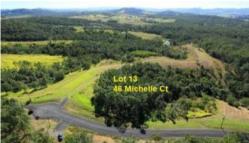

Michelle Ct is a small cul-de-sac, sealed road off the end of Ray Myers Rd just minutes from the village of Imbil. You are less than 30 minutes from Gympie.

The property has a 150m frontage to the road but takes its access off the cul-desac end. This is a 10.87Ha (almost 27 acre) property. It has a mix of grazing and natural bush (probably greater than 50% grazing) and is almost completely fenced.