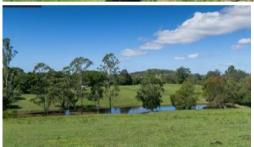

Outbuildings include a workshop with annex that gives a total covered area of almost 150m2, carport parking for 3 vehicles and another tandem double garage/workshop. Plenty of options.

The property has long road frontage with the house at the northern end of the block. A large dam splits a main paddock, with excellent grazing, in half. There are plenty of shade trees.