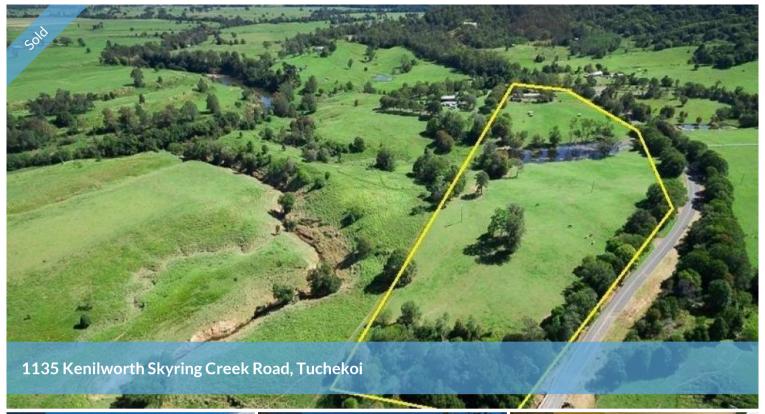

## LAND - WATER - HOUSE - OUTBUILDINGS!

15 acres (6.33 ha) of productive grazing land, plenty of water, a family sized home that needs some work plus great outbuildings!

Welcome to 1135 Kenilworth Skyring Creek Rd Tuchekoi.

Outbuildings include a workshop with annex that gives a total covered area of almost 150m2, carport parking for 3 vehicles and another tandem double garage/workshop. Plenty of options.

The property has long road frontage with the house at the northern end of the block. A large dam splits a main paddock, with excellent grazing, in half. There are plenty of shade trees.