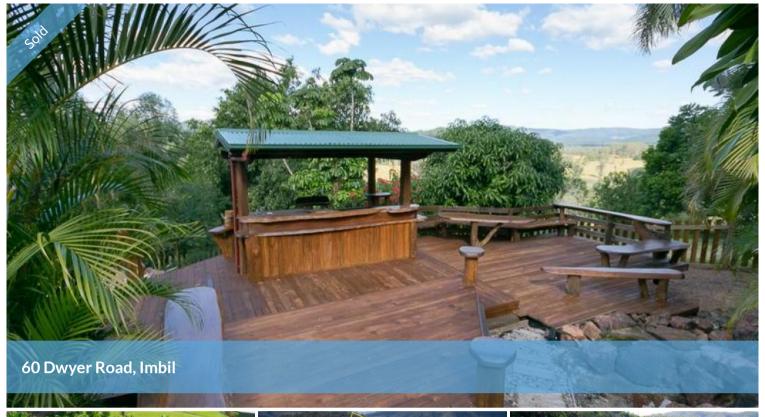

This exceptional country retreat is new to the market and available for your personal inspection. It is best described as:

A cute 2 bedroom cottage, with a unique entertaining area, set on a 30 acres block, with great views, total privacy and direct forest access!

The full length front veranda joins the cottage to the entertaining area. Entertain the whole family, and your friends, in style while you take in the views. The entertaining area, complete with plunge pool, has a rustic/Australiana feel

## Office Details

120 Yabba Rd, Imbil 07 5488 6000

7 Elizabeth St, Kenilworth 07 5446 0164

with extensive decking and timber features that include built-in seating and a bar.

Outbuildings and car accommodation include a tandum carport attached to the rear of the cottage, a 6m X 6m enclosed workshop and a 4 bay machinery shed.