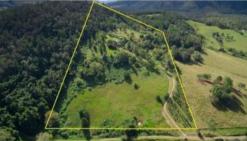

The cute cottage is nestled into its spot in the middle of the 30 acre (12.02 ha) mixed grazing block. An open plan design, the living area in the cottage has slow combustion heating and slate floors. There is a great kitchen with a freestanding electric cooker, two bedrooms, each with built-in-robes & air conditioning, and one bathroom.

The property is fully fenced, including electric gate entry, and has direct access to Imbil State Forest. It offers some great grazing opportunities and is the ultimate country retreat.

Imbil is under half an hour from Gympie, 45 minutes from the coast at Noosa and just 2 hours from the centre of Brisbane. To arrange your personal inspection of 60 Dwyer Rd Imbil, contact the team at Ron Jeffery Realty.