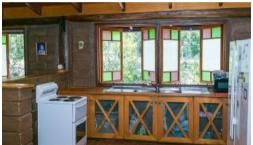

### Try this one:

- Almost 2 acres (7,578m2) at the end of a cul-de-sac road
- A large open plan mud brick home
- Vaulted timber ceilings and exposed beams
- Brick paved floors in the living room
- Coloured glass windows
- Four bedrooms and one bathroom
- A long, wide, covered veranda plus a deck
- Slow combustion heating plus air conditioning
- A separate, matching studio
- A single lock up garage, plus a double carport
- All set in established grounds
- 5 minutes from all the village services that Imbil has to offer