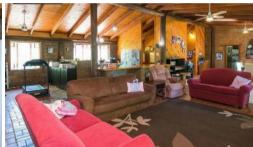

### Try this one:

- Almost 2 acres (7,578m2) at the end of a cul-de-sac road
- A large open plan mud brick home
- Vaulted timber ceilings and exposed beams
- Brick paved floors in the living room
- Coloured glass windows
- Four bedrooms and one bathroom
- A long, wide, covered veranda plus a deck
- Slow combustion heating plus air conditioning
- A separate, matching studio
- A single lock up garage, plus a double carport
- All set in established grounds
- 5 minutes from all the village services that Imbil has to offer