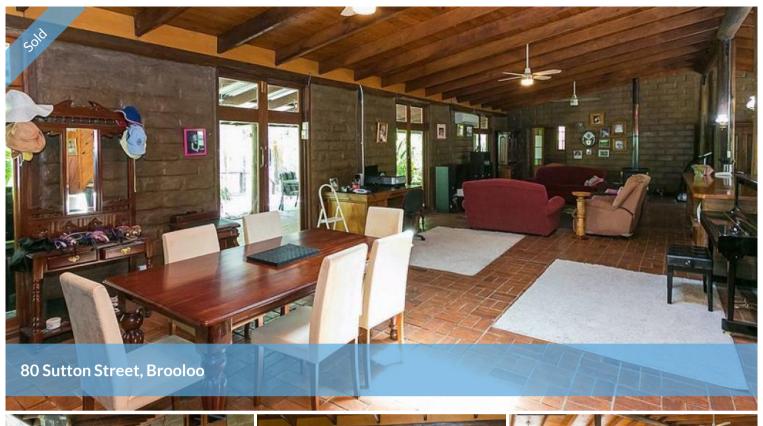

## THE RUSTIC FEEL OF A MUD BRICK HOME!

What is on your list of "must haves"?

### Try this one:

- Almost 2 acres (7,578m2) at the end of a cul-de-sac road
- A large open plan mud brick home
- Vaulted timber ceilings and exposed beams
- Brick paved floors in the living room
- Coloured glass windows
- Four bedrooms and one bathroom
- A long, wide, covered veranda plus a deck
- Slow combustion heating plus air conditioning
- A separate, matching studio
- A single lock up garage, plus a double carport
- All set in established grounds
- 5 minutes from all the village services that Imbil has to offer