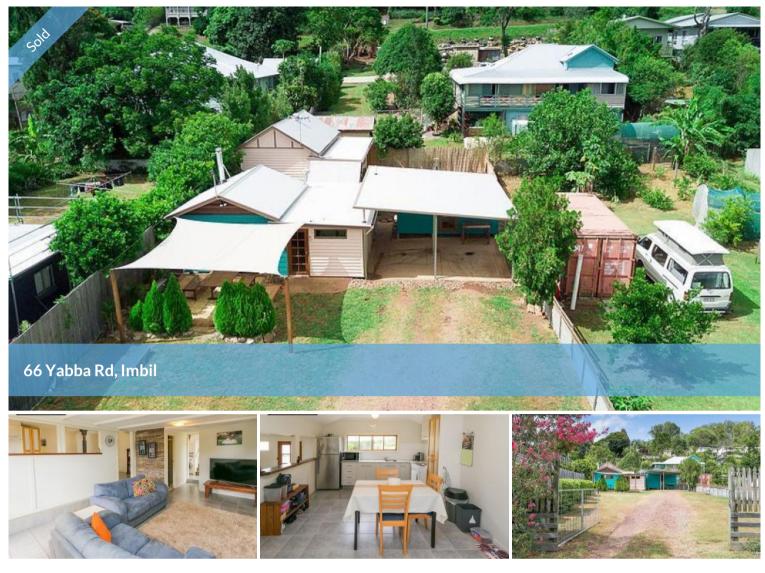

## A HOUSE IN IMBIL FOR UNDER \$250,000!

The north facing home at 66 Yabba Rd Imbil is set at the rear of a 764m2 block, where distance from the road gives it privacy. It offers a big, level front yard for the kids to play, and a courtyard style rear yard. A shade-sail covered entertaining area greets you as you approach the front door of a home proud to display colour.

You enter a tiled lounge room on the lower level of this multi-level home. From here you get glimpses of what is to come! There are high windows in the wall separating lounge and kitchen, a timber feature wall and level changes, in two directions! The kitchen is eat-in, country style! Here you will find air conditioning and slow combustion heating in a cosy space that overlooks the lounge room.

The shower room and separate toilet are on the lower level, the laundry on the mid-level and all bedrooms on the top level! While louvre windows and tiled floors are a feature of the lower level, casement windows and polished timber floors are a feature of the top level.

The top level is the original home where an open play room gives access to three bedrooms. The main bedroom has a walk-in-robe and en-suite and the second bedroom has a built-in-robe.

A double carport with an enclosed workshop combines with the home to create a rear courtyard.