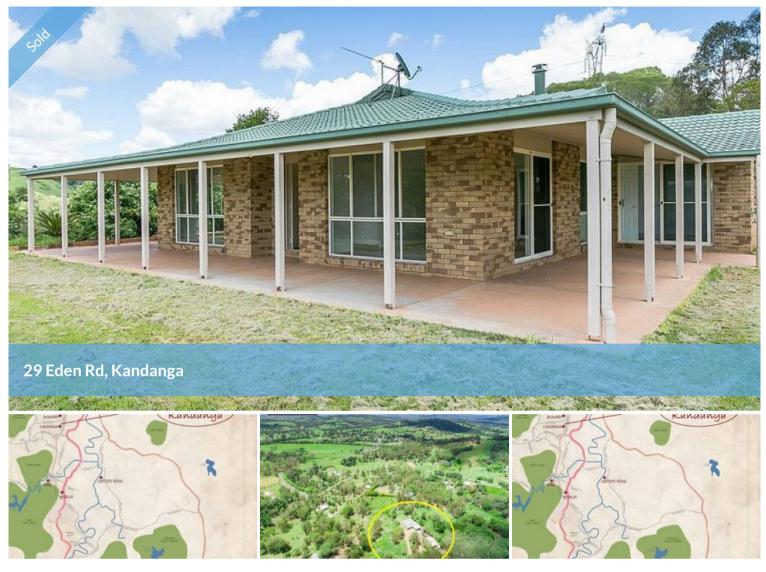

## A GREAT HOUSE TO ENJOY THE VIEW!

Eden Rd is a special part of Kandanga, just off the Kandanga Amamoor Rd. It is 20 minutes from Gympie and just over half an hour from Noosa. Number 29 is at the very end of the cul-de-sac, tucked away on the side of the hill.

This is a large brick veneer family home with covered and paved verandas on 3 sides. The entry separates the formal and informal living areas. Both living areas have lots of natural light, great views and access to the veranda. The formal living room has slow combustion heating.

There are excellent car, workshop and storage options with a double carport beside the house plus a four bay Colorbond garage.

BUT, its all about the views!

To arrange your personal inspection of the property, just call the team at Ron Jeffery Realty.