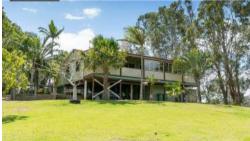

The house sits on a knoll, overlooking the grazing land on this 10 acre property and beyond. It is picturesque country providing good feed for horses or cattle.

You enter the home like all country people do, through the back door, via a screened and paved back patio. First stop is the country kitchen. It features good storage, plenty of natural light and a free standing gas cooker. The living area, featuring polished timber floors, is ready for all seasons with air conditioning, a slow combustion heater and ceiling fans. In fact, there are ceiling fans in every room. A long front veranda, partly glassed in, is a wonderful extension to the living space!

There are three bedrooms, all with built-in-robes. Bedroom 1 has access to the two-way bathroom and bedroom 2 has an adjoining office with access to the rear patio. The main bathroom has a country feel and includes a spa bath. There is a second shower and toilet at the rear of the home!