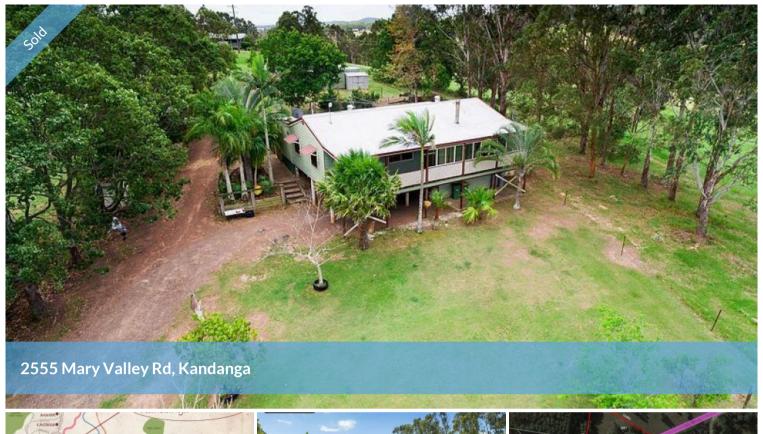

## NOW THIS IS A FARM!

This Mary Valley Rd property has easy access to the villages of Kandanga and Imbil, is only 20 minutes from the centre of Gympie and just over half an hour from the coast at Noosa. Perfectly positioned!

The house sits on a knoll, overlooking the grazing land on this 10 acre property and beyond. It is picturesque country providing good feed for horses or cattle.

You enter the home like all country people do, through the back door, via a screened and paved back patio. First stop is the country kitchen. It features good storage, plenty of natural light and a free standing gas cooker. The living area, featuring polished timber floors, is ready for all seasons with air conditioning, a slow combustion heater and ceiling fans. In fact, there are ceiling fans in every room. A long front veranda, partly glassed in, is a wonderful extension to the living space!

Outside, the property has a pet proof rear yard, a 3 bay double garage, workshop and vehicle parking under the house, an old stable complex and 10 acres of grazing land.

**□** 3 **○** 2 **□** 41,500 m2