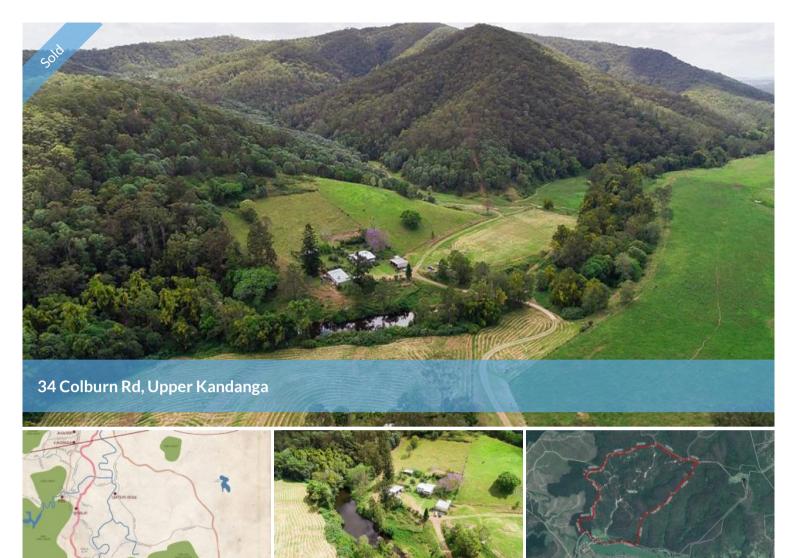

## BRING YOUR HORSE, BRING YOUR BIKE, BRING YOUR ...

Colburn Rd is only 15 minutes from the villages of Kandanga or Imbil and just over half an hour from Gympie. However, when you are there, it feels like you are a million miles from the rest of civilisation!

The property covers 422 acres (170.9 ha). Around 25 acres is productive grazing land with creek frontage. The balance (approx. 400 acres) is lifestyle country. The property has nearly 1 km frontage to the permanent waters of Kandanga Creek and adjoins Amamoor State Forest on two sides. There are cattle yards on the productive land and half a dozen level pads, ready for cottages to be constructed, in the bush. Forward planning for some isolated cabins with amazing views!

The home, built in the late 70's, is set in a rambling country garden that includes lawns, trees and shrubs. You enter on the top level, via a north facing paved veranda, to a country home with Brush Box timber floors. The living area has air conditioning, slow combustion heating and access to a good sized front deck. The kitchen appliances include a free standing gas cooker and dishwasher. All three bedrooms have built-in-robes and upstairs has one bathroom. There are ceiling fans everywhere!