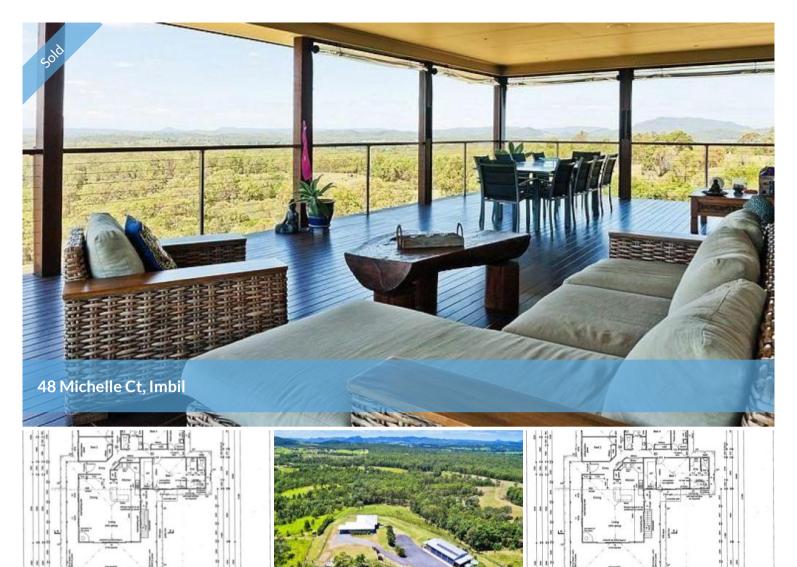

## THE HOME:

Upstairs - Offers open plan living areas that include lounge and dining rooms plus a kitchen that features a 5 burner free standing gas cooker and a Caesarstone topped island bench. There are 4 double bedrooms and 2 bathrooms. A wide wrap around covered deck extends the living area. Downstairs - Provides a 50 m² rumpus room, with toilet facilities, and a similar sized covered area for outdoor entertaining.

#### THE VIEWS:

From the living area you have a great vista, but when you step out onto the wrap around deck you can really take in the extensive views. The upstairs covered deck is 5 m wide and the downstairs concrete entertaining area is a similar size. They both share the views!