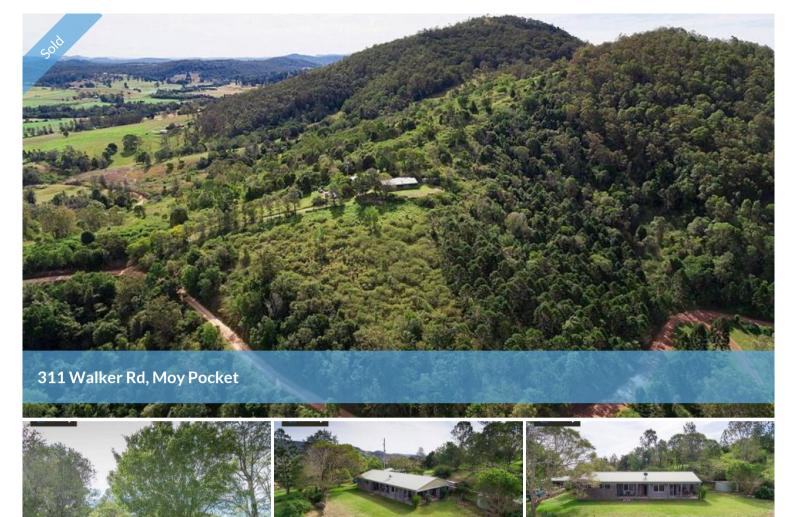

## AMAZING VIEWS FROM THIS BUSH HIDEAWAY!

\*\* PROPERTY BACK ON THE MARKET AFTER PREVIOUS SALE COLLAPSES!
\*\*

Take a trip down a country road, cross a wonderful section of the Mary River, and find a home nestled into a bush setting on a 22 acre block.

The original owners of this Moy Pocket property have carved out a spot just large enough for the home and its outbuildings. The views over Moy Pocket from here are amazing. It takes in the lush green grazing land on the river and the rugged and rocky country of the Bluff. You can see for miles!

The front veranda of this solid block home takes in the view, but so does the living room inside. The living room is semi open plan with extensive glass to give lots of natural light, and to take in the views. Sliding doors in the lounge and dining rooms give plenty of access for movement between inside and outside!

The kitchen has electric cooking and good cupboard storage and is separated from the dining room by a breakfast bar. A central hallway gives access to 3 double sized bedrooms, all with built-in-robes. There is a generous laundry, one bathroom with a separate toilet and plenty of storage. The main bedroom has access to a study that was created by enclosing part of the front veranda. A full length veranda at the rear of the house provides another entertaining option.

The original 3 bay shed has been duplicated, and when the wall cladding is

് 3 № 1 🗐 2 🖸 89,900 m2

Price SOLD for \$328,500

Property Type Residential

Property ID 102

**Land Area** 89,900 m2